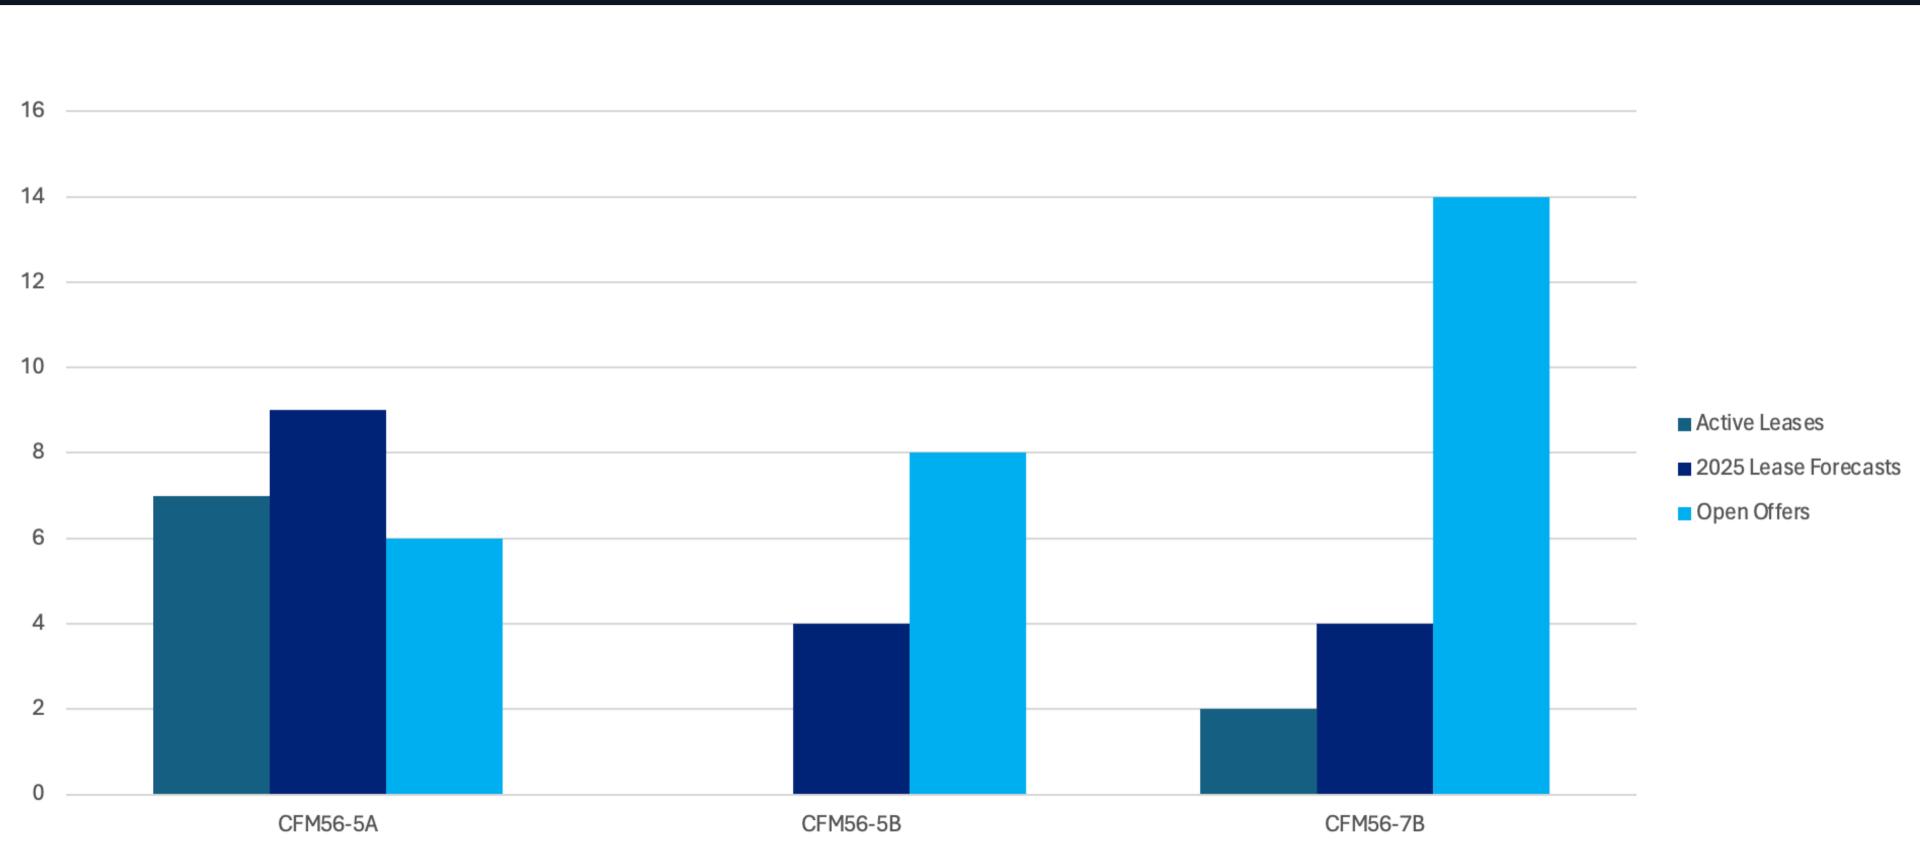

from Miami (MIA), Fort Lauderdale (FLL), and West Palm Beach (PBI) Int'l airports.

## Our Operations At A Glance



**CFM56 Engines On Active Leases** 



\$23M Engine Parts Inventory Value Available



**34** Current Consignments & Joint Ventures



1150 Worldwide Customers & Strategic Partners



30,000 Sqft Warehousing & Distribution Facility



## **Engine Types**

CFM56 - All Platforms

#### 2023 Acquisitions

- 56 Engines / Modules Total
- Repaired
- Leased
- Disassembled
- Sold

### 2024 Acquisitions as of 9/30/24

- 63 Engines / Modules Total
- Repaired
- Leased
- Disassembled
- Sold

#### 2025 Forecast

71 Engine Forecast

#### 2024 Module Transactions

as of 9.30.2024



## 2024 Engine Transactions

as of 9.30.2024



## 2024 Active Engine Leases & Open Offers

as of 9.30.2024



## Market Analysis

#### **1500 Customers Around the World**



## Future Strategic Plans

- Strengthen Relationships
- Invest in Human Capital & Training
- Expand Our Parts Business Worldwide
- Focus on Emerging Markets
- Grow Assets & Materials Inventory
- Embrace Technology & Innovation
- Enhance Our Leasing Portfolio
- Support & Get Involved With Our Communities



#### **Our Customers & Partners**





#### **Lufthansa Technik**







sun country airlines





































**CHROMALLOY** 



## Giving Back Is Important



#### **Aerospace Salutes**

Private foundation, founded by our president Tyler Norman, which supports military personnel/veterans.



#### **Wounded Warriors**

Supports military personnel injured on the battlefield.



#### **Community Charitie