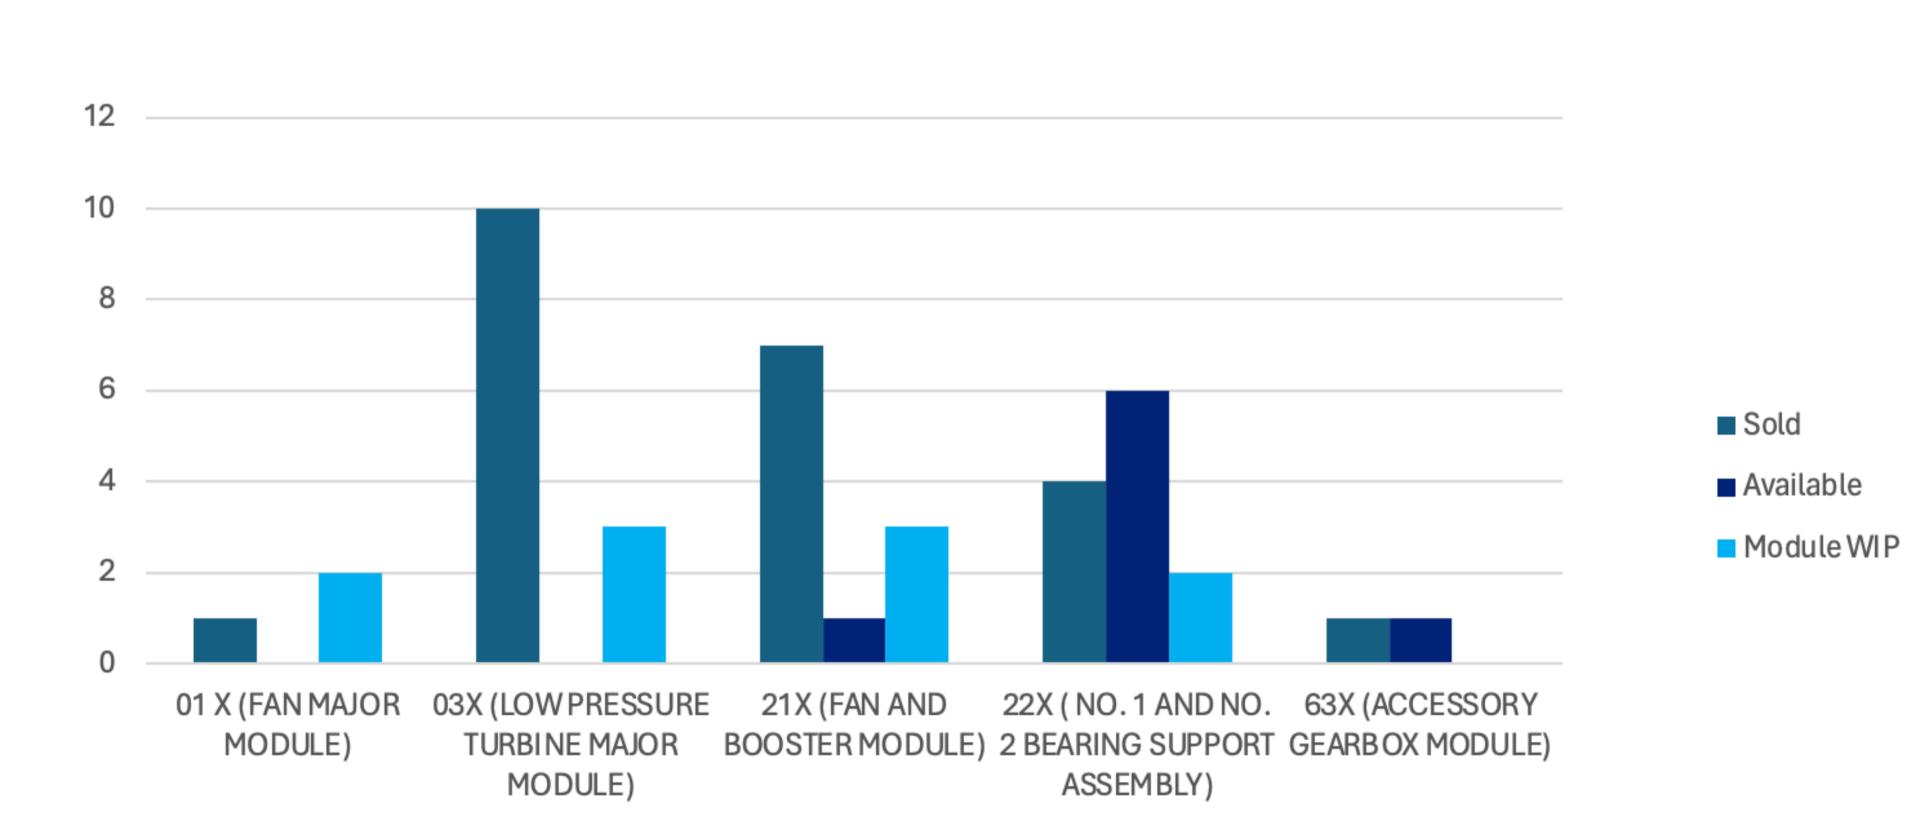

nditures** 

Locations & Facilities

Our HQ and warehouse are in West Palm Beach, FL. We are easily accessible from Miami (MIA), Fort Lauderdale (FLL), and West Palm Beach (PBI) Int'l airports.

## Our Operations At A Glance



**CFM56 Engines On Active Leases** 



\$23M Engine Parts Inventory Value Available



**34** Current Consignments & Joint Ventures



1150 Worldwide Customers & Strategic Partners



30,000 Sqft Warehousing & Distribution Facility



## **Engine Types**

CFM56 - All Platforms

#### 2023 Acquisitions

- 56 Engines / Modules Total
- Repaired
- Leased
- Disassembled
- Sold

### 2024 Acquisitions as of 9/30/24

- 63 Engines / Modules Total
- Repaired
- Leased
- Disassembled
- Sold

#### 2025 Forecast

71 Engine Forecast

#### 2024 Module Transactions

as of 9.30.2024



## 2024 Engine Transactions

as of 9.30.2024



## 2024 Active Engine Leases & Open Offers

as of 9.30.2024



## Market Analysis

#### **1500 Customers Around the World**



## Future Strategic Plans

- Strengthen Relationships
- Invest in Human Capital & Training
- Expand Our Parts Business Worldwide
- Focus on Emerging Markets
- Grow Assets & Materials Inventory
- Embrace Technology & Innovation
- Enhance Our Leasing Portfolio
- Support & Get Involved With Our Communities



#### **Our Customers & Partners**





#### **Lufthansa Technik**







sun country airlines





































**CHROMALLOY** 



## Giving Back Is Important



#### **Aerospace Salutes**

Private foundation, founded by our president Tyler Norman, which supports military personnel/veterans.