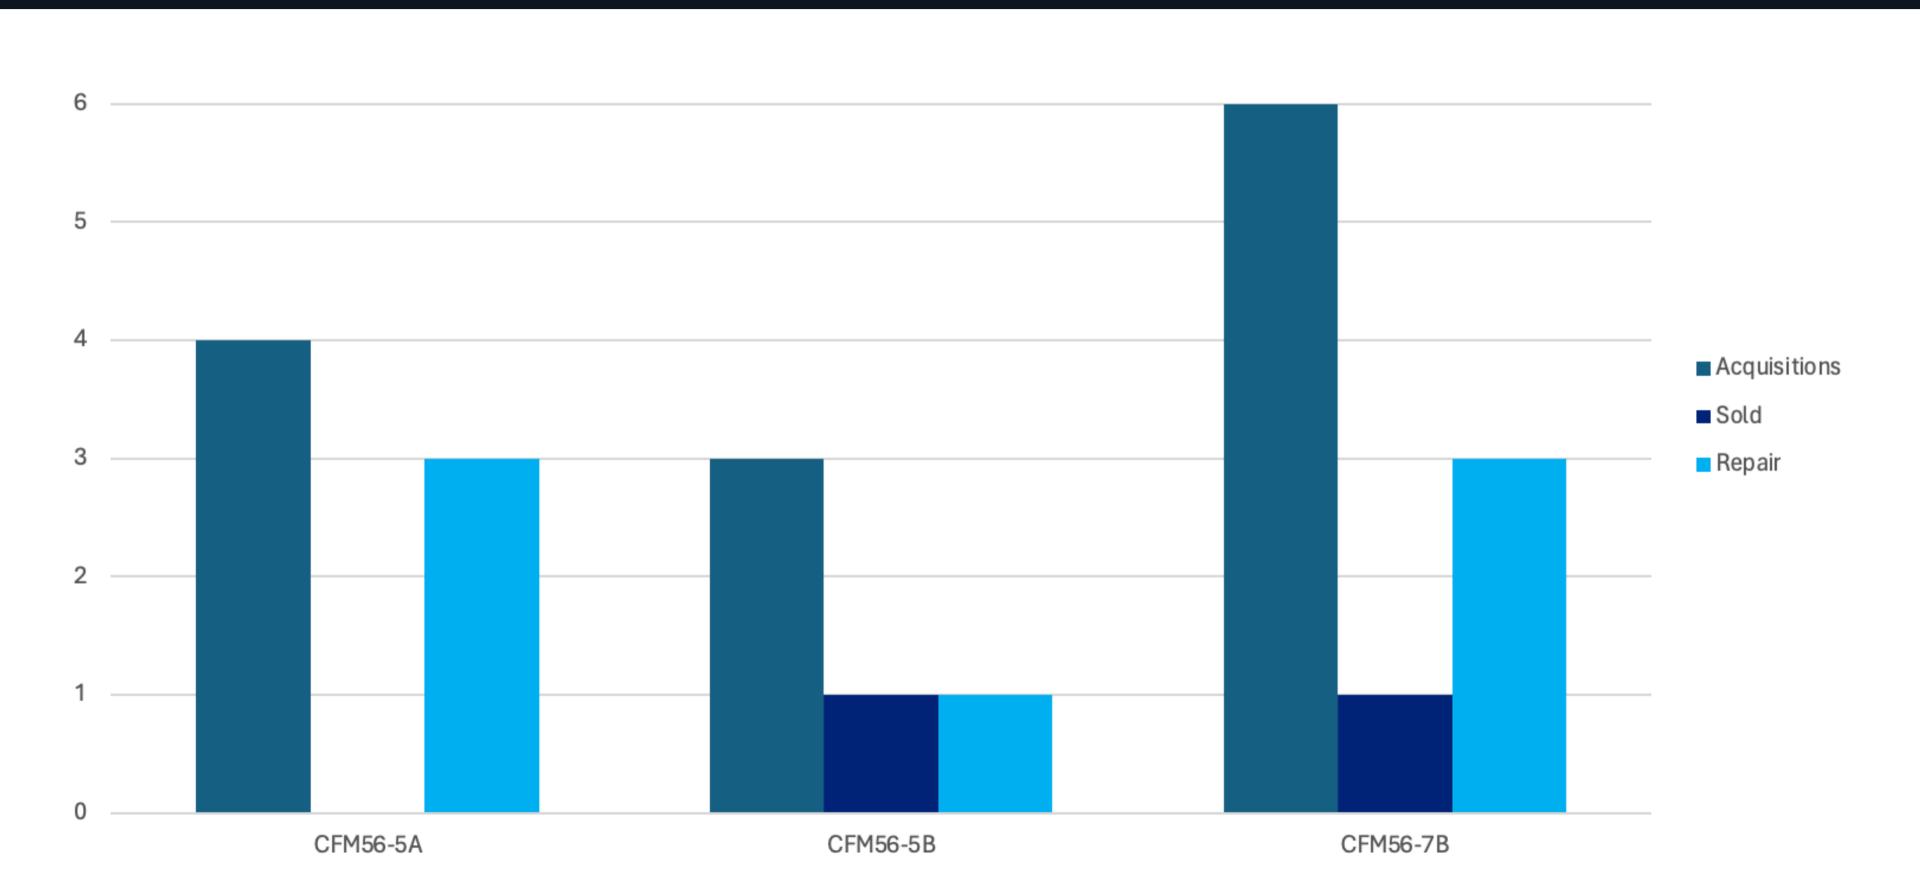

warehouse are in West Palm Beach, FL. We are easily accessible from Miami (MIA), Fort Lauderdale (FLL), and West Palm Beach (PBI) Int'l airports.

## Our Operations At A Glance



**CFM56 Engines On Active Leases** 



\$23M Engine Parts Inventory Value Available



**34** Current Consignments & Joint Ventures



1150 Worldwide Customers & Strategic Partners



30,000 Sqft Warehousing & Distribution Facility



## **Engine Types**

CFM56 - All Platforms

#### 2023 Acquisitions

- 56 Engines / Modules Total
- Repaired
- Leased
- Disassembled
- Sold

### 2024 Acquisitions as of 9/30/24

- 63 Engines / Modules Total
- Repaired
- Leased
- Disassembled
- Sold

#### 2025 Forecast

71 Engine Forecast

#### 2024 Module Transactions

as of 9.30.2024



## 2024 Engine Transactions

as of 9.30.2024



## 2024 Active Engine Leases & Open Offers

as of 9.30.2024



## Market Analysis

#### **1500 Customers Around the World**



## Future Strategic Plans

- Strengthen Relationships
- Invest in Human Capital & Training
- Expand Our Parts Business Worldwide
- Focus on Emerging Markets
- Grow Assets & Materials Inventory
- Embrace Technology & Innovation
- Enhance Our Leasing Portfolio
- Support & Get Involved With Our Communities



#### **Our Customers & Partners**





#### **Lufthansa Technik**







sun country airlines





































**CHROMALLOY** 



## Giving Back Is Important



#### **Aerospace Salutes**

Private foundation, founded by our president Tyler Norman, which supports military personnel/veterans.



#### **Wounded Warriors**

Supports military per